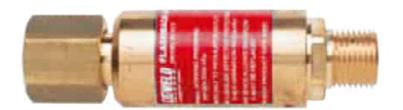

COMET F1 SUPER FLASHBACK ARRESTOR, FUELCOMET F1 SUPER FLASHBACK ARRESTOR, OXYGENDesigned for connection to the outlet of regulators incorporating a pressure actuated cut-off valve to<br/>prevent further gas flow after a flashback occurs.

SKU:308800

### SKU:308799

| FBA Model       | F1 Super                   |  |
|-----------------|----------------------------|--|
| Gas Type        | Fuel                       |  |
| Connection:     | 5/8"-18 UNF LH             |  |
| Connection to   | Regulator Outlet           |  |
| Pressure rating | 500 kPa (150 kPa Acet)     |  |
| Max Airflow     | 557 I/min (170 I/min Acet) |  |