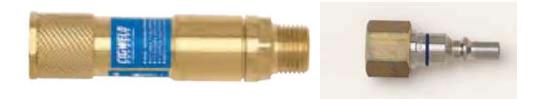

## COMET F6Q QUICKCONNECT FLASHBACK ARRESTOR, OXYGEN

Quick Connect Flashback Arrestors offer greater flexibility by allowing quick connection or disconnection of equipment that is downstream of the regulator even whilst the system is under pressure. This is achieved by a shut off valve incorporated in the device that prevents the leakage of gas when the equipment is disconnected. All Cigweld Flashback Arrestors meet AS 4603.

| FBA Model       | F6Q         |     |
|-----------------|-------------|-----|
| Gas Type        | Oxygen      |     |
| Connections     | 5/8"-18 UNF | RH  |
| Connection to   | Blowpipe In | let |
| Pressure rating | 2,000 kPa   |     |