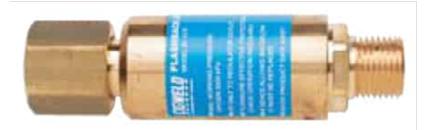

#### COMET F2B FLASHBACK ARRESTOR, OXYGEN

### COMET F2B FLASHBACK ARRESTOR, FUEL

Designed for connection to the inlet of blowpipes in medium flow applications.

#### SKU: 308854

| FBA Model       | F2B            |
|-----------------|----------------|
| Gas Type        | Oxygen         |
| Connections     | 5/8"-18 UNF RH |
| Connection to   | Blowpipe Inlet |
| Pressure rating | 1,000 kPa      |
| Max Airflow     | 1,250 l/min    |

| FBA Model       | F2B                        |  |
|-----------------|----------------------------|--|
| Gas Type        | Fuel                       |  |
| Connections     | 5/8"-18 UNF LH             |  |
| Connection to   | Blowpipe Inlet             |  |
| Pressure rating | 500 kPa (150 kPa Acet)     |  |
| Max Airflow     | 693 I/min (220 I/min Acet) |  |