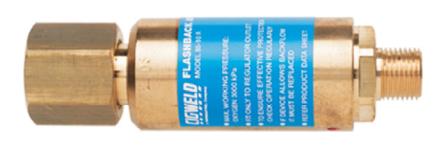

### PN. 308859 COMET 85-10R FLASHBACK ARRESTOR, OXYGEN

The COMET 85-10R regulator mounted flashback arrestor is designed for high flow applications. All Cigweld Flashback arrestors conform to AS4603.

| 0171 |       |      |
|------|-------|------|
| SKL  | 1:308 | 3859 |

|                 |                              | _ |
|-----------------|------------------------------|---|
| Model           | 85-10R                       |   |
| Gas Type        | Oxygen                       |   |
| Connections     | 5/8" BSP RH - 5/8"-18 UNF RH |   |
| Connection to:  | Regulator Outlet             |   |
| Pressure rating | 1,000 kPa                    |   |
| Max Airflow     | 5,500 l/min                  |   |