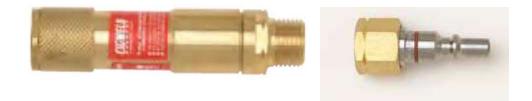

## COMET F6Q QUICKCONNECT FLASHBACK ARRESTOR, FUEL

Quick Connect Flashback Arrestors offer greater flexibility by allowing quick connection or disconnection of equipment that is downstream of the regulator even whilst the system is under pressure. This is achieved by a shut off valve incorporated in the device that prevents the leakage of gas when the equipment is disconnected. All Cigweld Flashback Arrestors meet AS 4603.

| FBA Model       | F6Q                    |
|-----------------|------------------------|
| Gas Type        | Fuel                   |
| Connections     | 5/8"-18 UNF LH         |
| Connection to   | Blowpipe Inlet         |
| Pressure rating | 500 kPa (150 kPa Acet) |