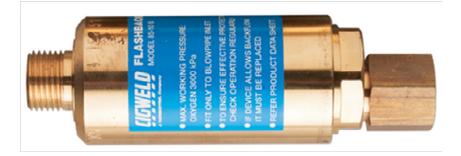

#### PN. 308861 COMET 85-10B FLASHBACK ARRESTOR, OXYGEN

The COMET 85-10B blowpipe mounted flashback arrestor is designed for high flow applications. All Cigweld Flashback arrestors conform to AS4603.

| FBA Model       | 85-10B           |  |
|-----------------|------------------|--|
| Gas Type        | Oxygen           |  |
| Connections     | 5/8"-18 UNF RH   |  |
| Connection to:  | Regulator Outlet |  |
| Pressure rating | 1,000 kPa        |  |
| Max Airflow     | 5,500 l/min      |  |