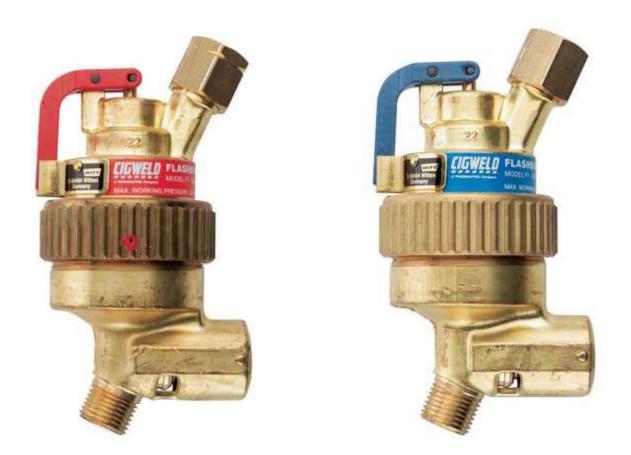

# PN. 308891 COMET F2B SET OF OXYGEN & FUEL FOR BLOWPIPE

Contains one of each F2B Oxygen and F2B Fuel flashback arrestors for use on Blowpipe Mount.

- Non-return valve.
- Large cylindrical stainless steel flame arrestor.
- Medium flow capacity
- Complies to AS4603.
- Conforms to EN730/DIN 8521, UL, ISO 5175 class I (fittings to AS4267-1995).
- Tested by BAM.

#### COMET F2B FLASHBACK ARRESTOR, OXYGEN

### COMET F2B FLASHBACK ARRESTOR, FUEL

Designed for connection to the inlet of blowpipes in medium flow applications.